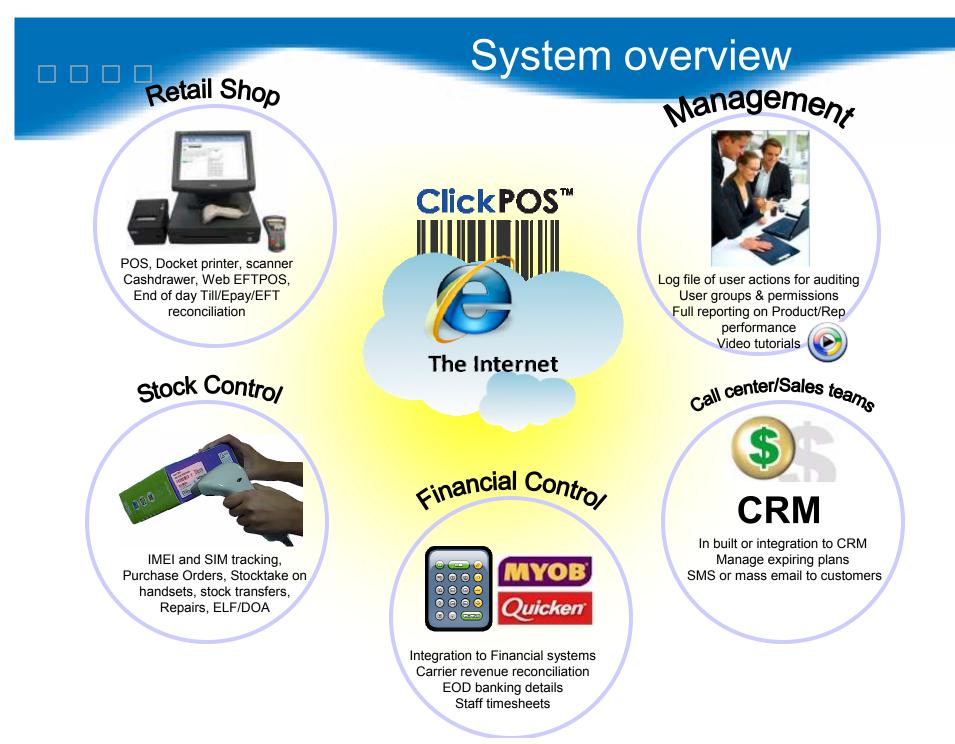

# what is ClickPOS

#### ClickPOS is a retail management software designed on a web platform, our service is referred as "cloud computing" or SaaS (Software as a Service).

#### Services include

- Consulting and analysis
- Software Development
- Co-Location of Application & DB hosting
- User training

- Sales and support

|                    | Pieture              | Phone          |                   |           |              |     | 111 |
|--------------------|----------------------|----------------|-------------------|-----------|--------------|-----|-----|
| thes 1             | Teleba Neut G        | r. (11)        | Category          | ~         | 24           |     |     |
|                    | Sveinele Phone       | - 14           | 100               |           | Network Type | 197 |     |
| fan i              | Ruines Phone 100/241 | Next G NGW     |                   |           |              | 4   |     |
| nel/Sm1 3          | 55507010525151       | 1              | OR Phone Type 7   |           |              | ×   |     |
| Searchink          | Clear (Clear ()      |                |                   |           |              |     |     |
|                    |                      |                |                   |           |              |     |     |
| Ph Details         | Set of the           | and the second | Cities and Re     | 1000      | Landine      |     |     |
| and set Deb        |                      |                |                   |           |              |     |     |
| lobile No          | 0411387557           | 1              |                   |           | 1.0          |     |     |
| Phone Type         | main PETT Part III   | Colour         | D/web             |           |              |     |     |
| ale Price B        |                      | Server P       | rowider           |           |              |     |     |
| Sala               | 6.00                 | Con Ref        | 12122             |           |              |     |     |
| RP (Retail<br>Mos) | 0.00                 | Carrier        | Taura Naci D      |           |              |     |     |
| Theose C           | 4.00                 | Active         | 23/08/2979        | 희         |              |     |     |
| Tax %              | 48.00                | Months         | 24                | End 29.08 | 12011        |     |     |
| redit No.          |                      | Notes          |                   | 1         |              |     |     |
| SM                 |                      | Corem<br>Due   | Yes 😪 🗖 Ibats     |           |              |     |     |
|                    |                      | 1327 San       | The second starts |           |              |     |     |