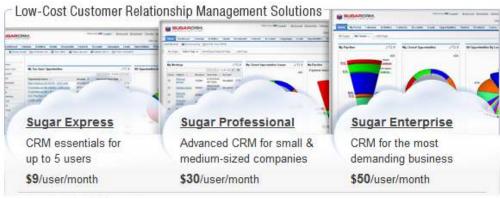

## **CRM** feature

#### **CRM integration -** SugarCRM.

- Exports customer details
- Customers who are **coming off contract**, into Opportunities.
- GP Value of existing transactions, so you can see total value of returns.
- Exports product details including
  - Accessory, Handset and Plan details

This information is used in the Quotes section of the CRM.

prices based on SugarCRM's website